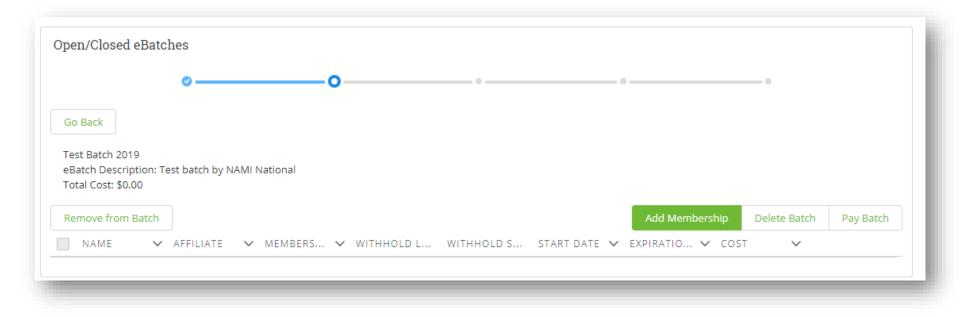

|                                           | Membership Batches                                                                                                                                                                       |                    |
|-------------------------------------------|------------------------------------------------------------------------------------------------------------------------------------------------------------------------------------------|--------------------|
|                                           | HELP                                                                                                                                                                                     |                    |
| membership batches. You can edit speci    | c, you can use batch memberships functionality here. Click the "Go Ti<br>fic memberships for batches that have not been paid and submitted<br>ate Batch" to make a new membership batch. |                    |
| More help for membership batches >        |                                                                                                                                                                                          |                    |
|                                           |                                                                                                                                                                                          |                    |
| Open/Closed eBatches                      |                                                                                                                                                                                          |                    |
| 0                                         | 0                                                                                                                                                                                        | 0                  |
| Create Batch                              |                                                                                                                                                                                          |                    |
| OPEN BATCHES                              |                                                                                                                                                                                          |                    |
| BATCH NAME 🗸 CREATED BY                   | $\checkmark$ CREATED DATE $\checkmark$ DESCRIPTION $\checkmark$ CLOSED DATE                                                                                                              | ✓ TOTAL AMOUNT ✓   |
| Test Batch 2019                           | 06/13/2019 Test batch by NAMI                                                                                                                                                            | \$0.00 Go To Batch |
|                                           |                                                                                                                                                                                          |                    |
| CLOSED BATCHES                            |                                                                                                                                                                                          |                    |
| CLOSED BATCHES<br>BATCH NAME V CREATED BY | ✓ CREATED DATE ✓ DESCRIPTION ✓ CLOSED DATE                                                                                                                                               | ✓ TOTAL AMOUNT ✓   |

| 0                           | Affiliate                | •  |
|-----------------------------|--------------------------|----|
| Batch Name                  | NAMI                     |    |
| Test Batch 2019             | Q "NAMI" in Accounts     |    |
| ffiliate                    | 📾 NAMI Northern Virginia |    |
| 🖬 NAMI Northern Virginia    |                          | ×  |
| escription                  |                          |    |
| Test batch by NAMI National |                          |    |
|                             |                          | 10 |
|                             |                          |    |