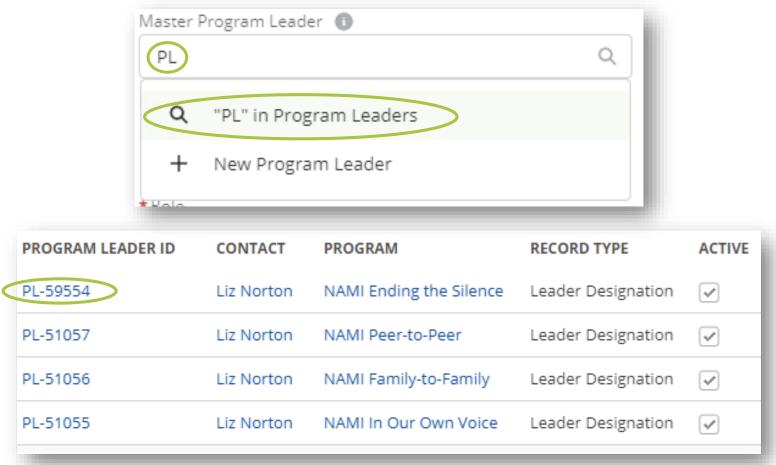

#### **Managing Program Leaders**

| Home | My Community 🗸 | My Organization 🗸 | Program Management   | Reports       | NAMI Resources 🗸 | Help Center |
|------|----------------|-------------------|----------------------|---------------|------------------|-------------|
|      | 1.0            |                   | My NAMI Programs     | 123           | fill.            | -           |
|      |                |                   | Program Leaders el   | come to       |                  |             |
|      |                |                   | Program Listings     | IT OC         | -                |             |
|      |                |                   | Report Program Data  | <b>/II 36</b> | J                |             |
|      |                |                   | NAMI Programs Overvi |               |                  |             |
|      |                | Search            | NAMI 360             |               | C                |             |
|      |                |                   |                      |               |                  |             |
|      |                |                   |                      |               |                  |             |